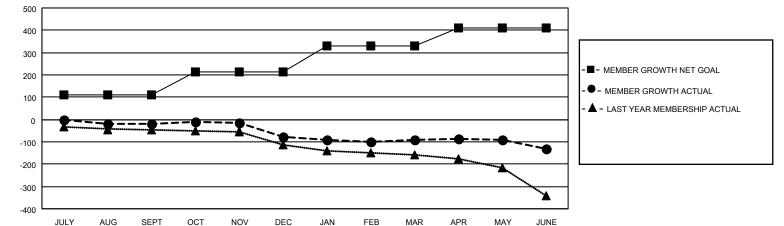

## GAT MONTHLY MEMBERSHIP PROGRESS REPORT

Multiple District 17

Results as of: 6/30/2021

LOCATION: KANSAS

| Clubs                 |               |           |               | Members               |                         |                         |                                                    |  |  |
|-----------------------|---------------|-----------|---------------|-----------------------|-------------------------|-------------------------|----------------------------------------------------|--|--|
| RESULTS FOR 2020-2021 |               |           |               | RESULTS FOR 2020-2021 |                         |                         |                                                    |  |  |
| QUARTER               | NEW CLUB GOAL | NEW CLUBS | DROPPED CLUBS | QUARTER MEM           | IBER GROWTH NET<br>GOAL | MEMBER GROWTH<br>ACTUAL | DROPPED<br>MEMBERS ACTUAL<br>(including transfers) |  |  |
| JULY/AUG/SEPT         | 0             | 0         | 0             | JULY/AUG/SEPT         | 111                     | 79                      | 94                                                 |  |  |
| OCT/NOV/DEC           | 2             | 0         | 1             | OCT/NOV/DEC           | 101                     | 92                      | 144                                                |  |  |
| JAN/FEB/MAR           | 1             | 0         | 0             | JAN/FEB/MAR           | 116                     | 58                      | 67                                                 |  |  |
| APR/MAY/JUNE          | 2             | 0         | 2             | APR/MAY/JUNE          | 81                      | 126                     | 162                                                |  |  |
|                       | 00418         |           |               |                       |                         |                         |                                                    |  |  |

CURRENT YEAR ACTUAL NEW CLUBS

- LAST YEAR ACTUAL NEW CLUBS

| DROPPED CLUBS: 3                      |     | 108 CLUBS OF 219 ADDED 1 OR MORE | GENDER DISTRIBUTION        |                |     |
|---------------------------------------|-----|----------------------------------|----------------------------|----------------|-----|
|                                       |     | NEW MEMBERS                      | MALE                       | 2,925 (69.05%) |     |
| · · · · · · · · · · · · · · · · · · · |     |                                  | FEMALE                     | 1,311 (30.95%) |     |
| DROPPED MEMBERS                       |     |                                  |                            |                |     |
| DECEASED                              | 81  | CLICK HERE FOR CUMULATIVE        | TOTAL FAMILY UNIT MEMBERS  |                | 948 |
| CLUB CANCELLED 8                      |     | MEMBERSHIP DATA                  | FAMILY MEMBERS PAYING HALF |                |     |
| OTHER 378                             |     |                                  |                            |                | 484 |
| TOTAL                                 | 467 |                                  | DOES                       |                |     |