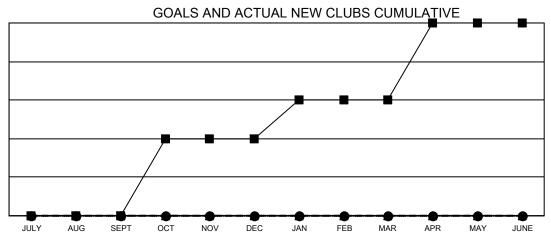

## GAT MONTHLY MEMBERSHIP PROGRESS REPORT

Multiple District 17

Results as of: 6/30/2021

LOCATION: KANSAS

| Clubs                 |               |           |               | Members               |                         |                         |                                                    |  |  |
|-----------------------|---------------|-----------|---------------|-----------------------|-------------------------|-------------------------|----------------------------------------------------|--|--|
| RESULTS FOR 2020-2021 |               |           |               | RESULTS FOR 2020-2021 |                         |                         |                                                    |  |  |
| QUARTER               | NEW CLUB GOAL | NEW CLUBS | DROPPED CLUBS | QUARTER MEM           | IBER GROWTH NET<br>GOAL | MEMBER GROWTH<br>ACTUAL | DROPPED<br>MEMBERS ACTUAL<br>(including transfers) |  |  |
| JULY/AUG/SEPT         | 0             | 0         | 0             | JULY/AUG/SEPT         | 111                     | 79                      | 94                                                 |  |  |
| OCT/NOV/DEC           | 2             | 0         | 1             | OCT/NOV/DEC           | 101                     | 92                      | 144                                                |  |  |
| JAN/FEB/MAR           | 1             | 0         | 0             | JAN/FEB/MAR           | 116                     | 58                      | 67                                                 |  |  |
| APR/MAY/JUNE          | 2             | 0         | 2             | APR/MAY/JUNE          | 81                      | 126                     | 162                                                |  |  |
|                       | 00418         |           |               |                       |                         |                         |                                                    |  |  |

CURRENT YEAR ACTUAL NEW CLUBS

- LAST YEAR ACTUAL NEW CLUBS

| DROPPED CLUBS: 3                      |     | 108 CLUBS OF 219 ADDED 1 OR MORE | GENDER DISTRIBUTION        |                |     |
|---------------------------------------|-----|----------------------------------|----------------------------|----------------|-----|
|                                       |     | NEW MEMBERS                      | MALE                       | 2,925 (69.05%) |     |
| · · · · · · · · · · · · · · · · · · · |     |                                  | FEMALE                     | 1,311 (30.95%) |     |
| DROPPED MEMBERS                       |     |                                  |                            |                |     |
| DECEASED                              | 81  | CLICK HERE FOR CUMULATIVE        | TOTAL FAMILY UNIT MEMBERS  |                | 948 |
| CLUB CANCELLED 8                      |     | MEMBERSHIP DATA                  | FAMILY MEMBERS PAYING HALF |                |     |
| OTHER 378                             |     |                                  |                            |                | 484 |
| TOTAL                                 | 467 |                                  | DOES                       |                |     |